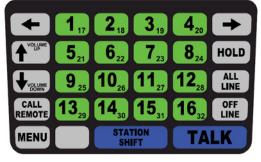

# Trademark TMK-3000 Series Systems

ESCO's Trademark Series Intercoms come with either an 8 or 20 speaker interface. These systems are easily upgradeable to up to 16 or 32 speaker stations by adding optional 4 Speaker I/O Cards. The base system uses a single Desktop Controller with the ability to attach 15 more. Its two voice channels allow communication with two speaker stations at once. The Digital Interface Box provides a convenient location for speaker and call switch terminals. Six month limited warranty.

#### Trademark Series Intercom Features

- Connect up to 32 wired Speaker Stations
- Connect up to 16 Desktop Controllers
- User friendly operation
- Dual channel communication (2 conversations at once)
- Remote to Remote communication
- VOX (Voice Activated "hands free" talk switching)
- Large LCD displays station and call status
- Dry contact call input
- Individual talk out speaker station digital volume control
- Message / Music digital volume control
- Adjustable alert beeper tone volume
- Chemical resistant long life membrane keypad

- One touch answer
- Monitor selected speakers or silent standby
- Hold memory
- 18" detachable gooseneck microphone
- Backroom mountable speaker interface
- Small footprint design Desktop Controller
- All line paging (capable of disabling select speakers)
- Message / Music (capable of disabling select speakers)
- Assign up to 16 characters to label speaker locations
- Assign call priority to a speaker station
- Individual or total message / music mute
- Dedicated output amplifier for each speaker