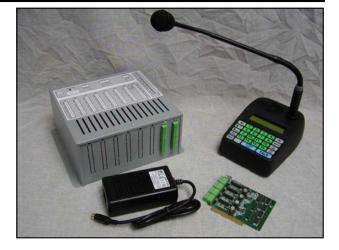

# Trademark TMK-3000 Series Systems

ESCO's Trademark Series Intercoms come with either an 8 or 20 speaker interface. These systems are easily upgradeable to up to 16 or 32 speaker stations by adding optional 4 Speaker I/O Cards. The base system uses a single Desktop Controller with the ability to attach 15 more. Its two voice channels allow communication with two speaker stations at once. The Digital Interface Box provides a convenient location for speaker and call switch terminals. Six month limited warranty.

TMK-3008 (Part #0941-0065) ~ Basic 8 wired speaker station intercom system (Easily expandable to 16 speaker stations)

System Includes: TMK-3000 Desktop Controller

DIB-3004 Digital Interface Box with 4 I/O card slots

(2) Four Speaker / Call Station I/O Cards 9 Volt DC 5.5 Amp Power Supply

TMK-3020 (Part #0941-0066) ~ Basic 20 wired speaker station intercom system (Easily expandable to 32 speaker stations)

System Includes: TMK-3000 Desktop Controller

DIB-3008 Digital Interface Box with 8 I/O card slots

(5) Four Speaker / Call Station I/O Cards 9 Volt DC 5.5 Amp Power Supply